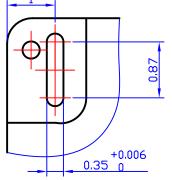

| DR BY: |  |  |  |  |  |
|--------|--|--|--|--|--|
| APPD:  |  |  |  |  |  |

| APPD:                                                                                                                                                                 | Candy                          | AU.I                       |  |  |
|-----------------------------------------------------------------------------------------------------------------------------------------------------------------------|--------------------------------|----------------------------|--|--|
|                                                                                                                                                                       | EDS DATE 03/08/2023<br>VERSION | - DESCRIPTION<br>K341C K30 |  |  |
| CONFIDENTIAL PROPERTY OF GW ELEC<br>ARE NOT TO BE DISCLOSED, DUPLICA<br>THE WRITTEN CONSENT OF GW ELECTR<br>OR ITS AGENT, AG-I MOTORTEC INC.<br>- ALL RIGHTS RESERVED | TED, OR OTHERWISE USED WITHOUT | SIZE DWG NC                |  |  |