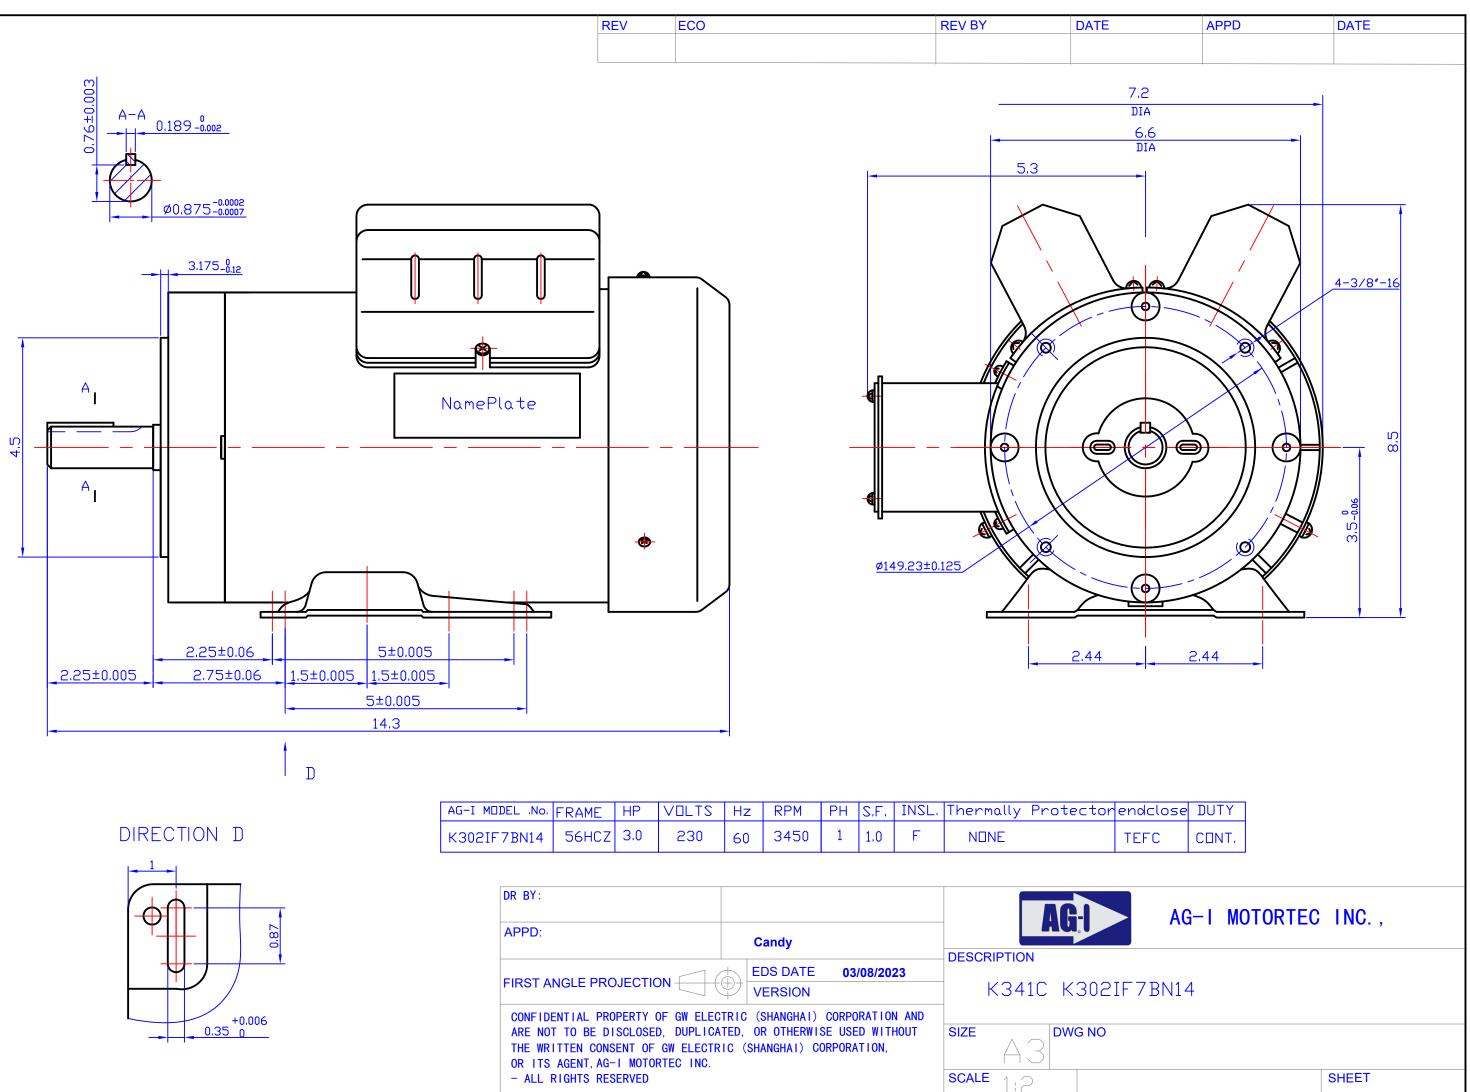

| DR BY: |  |  |  |  |  |
|--------|--|--|--|--|--|
| APPD:  |  |  |  |  |  |

| APPD:                                                                                                                                                                 | Candy                          | AU.I                       |  |  |
|-----------------------------------------------------------------------------------------------------------------------------------------------------------------------|--------------------------------|----------------------------|--|--|
|                                                                                                                                                                       | EDS DATE 03/08/2023<br>VERSION | - DESCRIPTION<br>K341C K30 |  |  |
| CONFIDENTIAL PROPERTY OF GW ELEC<br>ARE NOT TO BE DISCLOSED, DUPLICA<br>THE WRITTEN CONSENT OF GW ELECTR<br>OR ITS AGENT, AG-I MOTORTEC INC.<br>- ALL RIGHTS RESERVED | TED, OR OTHERWISE USED WITHOUT | SIZE DWG NC                |  |  |