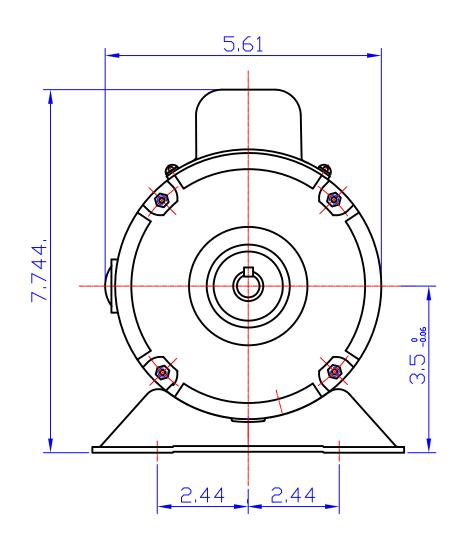

0.512±0,003

A-A

| IND# | REF.NO      | FRAME | PH | HP  | Hz | Volt    | thermal<br>protector | RPM  | 2-drain holes |
|------|-------------|-------|----|-----|----|---------|----------------------|------|---------------|
| F817 | F054DASMA00 | S56   | 1  | 1/2 | 60 | 115/230 | MEJ57RX              | 1630 | WITH          |