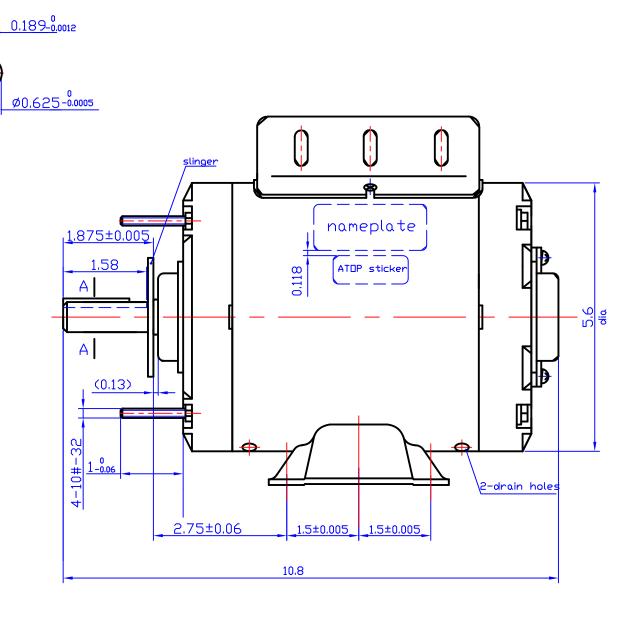

0.512±0,003

A-A

| IND# | REF.NO      | FRAME | PH | HP  | Hz | Volt    | thermal<br>protector | RPM  | 2-drain holes |
|------|-------------|-------|----|-----|----|---------|----------------------|------|---------------|
| F817 | F054DASMA00 | S56   | 1  | 1/2 | 60 | 115/230 | MEJ57RX              | 1630 | WITH          |